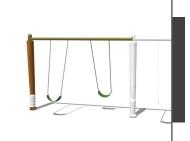

## Single Post Swing

Products: 1000126, 1000130, 1000132, 1000133

Swing like a monkey (or at least like a kid)! Cre8Play Themed Swings are a new look to an old classic. You can even add several single post swing assemblies together.

Single Post Swing Tree Themed 1000126

L: 12'-3" x W: 0'-10" x H: 8'-6" 1,500 LBS

Add-A-Bay Tree Themed 1000130

L: 12'-0" x W: 0'-10" x H: 8'-6" 950 LBS

Single Post Swing **Baseball Themed** 1000132

L: 12'-3" x W: 0'-10" x H: 8'-6" 1,500 LBS

Add-A-Bay **Baseball Themed** 1000133

L: 12'-0" x W: 0'-10" x H: 8'-6" 950 LBS

~ Dimensions and weights are approximate ~ ~ Heights shown from top of surfacing ~ User Group Age: 2-12

All images and concepts are Copyright @ 2016, Revised 6/24/19 5121 Winnetka Ave N • Suite 108 New Hope, MN 55428 612.670.8195 info@cre8play.com cre8play.com