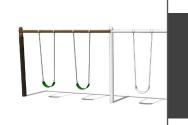

## Single Post Swing

Products: 1000126, 1000130, 1000132, 1000133

Swing like a monkey (or at least like a kid)! Cre8Play Themed Swings are a new look to an old classic. You can even add several single post swing assemblies together.

Single Post Swing Tree Themed 1000126

L: 12'-3" x W: 0'-10" x H: 8'-6" 1,500 LBS

Add-A-Bay Tree Themed 1000130

L: 12'-0" x W: 0'-10" x H: 8'-6" 950 LBS

Single Post Swing **Baseball Themed** 1000132

L: 12'-3" x W: 0'-10" x H: 8'-6" 1,500 LBS

Add-A-Bay **Baseball Themed** 1000133

L: 12'-0" x W: 0'-10" x H: 8'-6" 950 LBS

~ Dimensions and weights are approximate ~ ~ Heights shown from top of surfacing ~ User Group Age: 2-12

All images and concepts are Copyright @ 2016, Revised 6/24/19 5121 Winnetka Ave N • Suite 108 New Hope, MN 55428 612.670.8195 info@cre8play.com cre8play.com