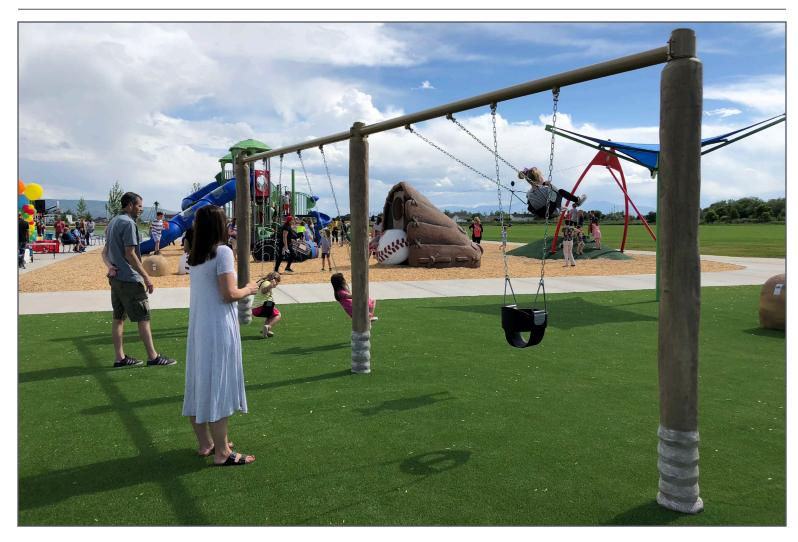

## Single Post Swing

Products: 1000126, 1000130, 1000132, 1000133

Swing like a monkey (or at least like a kid)! Cre8Play Themed Swings are a new look to an old classic. You can even add several single post swing assemblies together.

Single Post Swing Tree Themed 1000126

L: 12'-3" x W: 0'-10" x H: 8'-6" 1,500 LBS

Add-A-Bay Tree Themed 1000130

L: 12'-0" x W: 0'-10" x H: 8'-6" 950 LBS

Single Post Swing **Baseball Themed** 1000132

L: 12'-3" x W: 0'-10" x H: 8'-6" 1,500 LBS