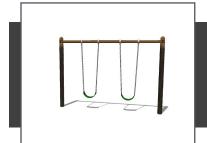

## Single Post Swing

Products: 1000126, 1000130, 1000132, 1000133

Swing like a monkey (or at least like a kid)! Cre8Play Themed Swings are a new look to an old classic. You can even add several single post swing assemblies together.

Single Post Swing Tree Themed 1000126

L: 12'-3" x W: 0'-10" x H: 8'-6" 1,500 LBS

Add-A-Bay Tree Themed 1000130

L: 12'-0" x W: 0'-10" x H: 8'-6" 950 LBS

Single Post Swing **Baseball Themed** 1000132

L: 12'-3" x W: 0'-10" x H: 8'-6" 1,500 LBS

Add-A-Bay **Baseball Themed** 1000133

L: 12'-0" x W: 0'-10" x H: 8'-6" 950 LBS

~ Dimensions and weights are approximate ~ ~ Heights shown from top of surfacing ~ User Group Age: 2-12

All images and concepts are Copyright @ 2016, Revised 6/24/19 5121 Winnetka Ave N • Suite 108 New Hope, MN 55428 612.670.8195 info@cre8play.com cre8play.com