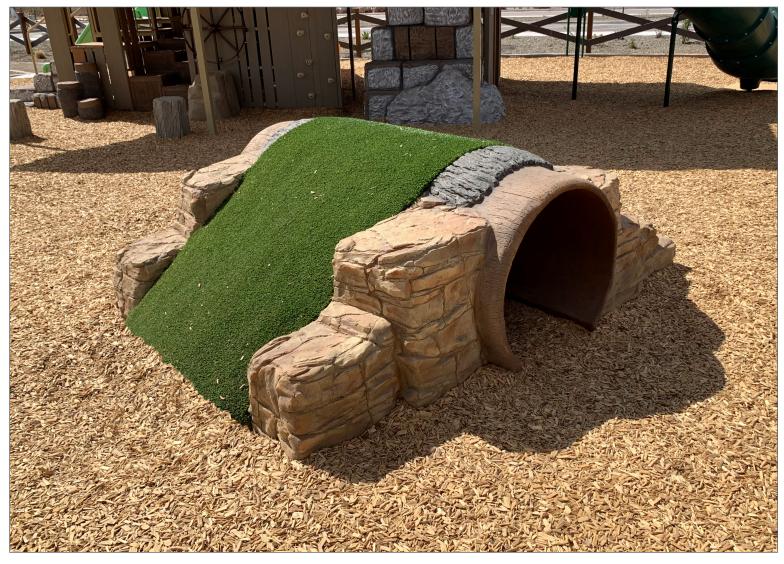

## Log Mound Tunnel

Product: 1000063

A fun themed climber with varying degrees of climbing difficulties. Constructed of durable Glass Fiber Reinforced Concrete (GFRC). The unique design allows for 360 degrees of climbing, integrated handholds, realistic texture.

L: 8' 6" W: 7' 6" H: 2' 6" 3,200 LBS

Turf or PIP required on surface and is NOT included. (Estimate - 40 square feet)

All images and concepts are Copyright © 2023, Cre8Play, LLC-All rights reserved. Cre8Play may change or modify this information as necessary and without notice.