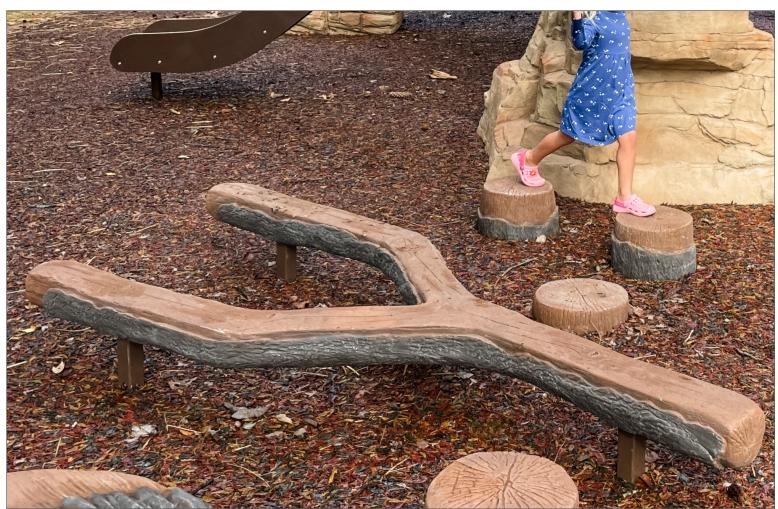

## Slingshot Balance Beam Product: 1000313

A naturally fallen tree makes for a very unique balance beam. Constructed of durable Glass Fiber Reinforced Concrete (GFRC) to create a great look and feel. Challenges kids' balance and stability and provides fun.

L: 7' 11" W: 3' 5" H: 0' 10" 450 LBS

All images and concepts are Copyright © 2022, Cre8Play, LLC-All rights reserved. Cre8Play may change or modify this information as necessary and without notice.

~ All dimensions are approximate ~ ~ Heights shown from top of surfacing ~ User Group Age: 2-12 Last Revised 10/5/2023 5121 Winnetka Ave N • Suite 108 New Hope, MN 55428 612.670.8195 info@cre8play.com cre8play.com