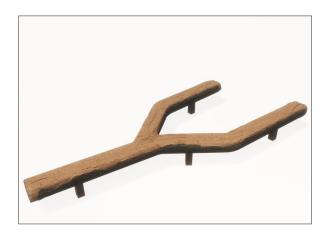

## Slingshot Balance Beam Product: 1000313

A naturally fallen tree makes for a very unique balance beam. Constructed of durable Glass Fiber Reinforced Concrete (GFRC) to create a great look and feel. Challenges kids' balance and stability and provides fun.

L: 7' 11" W: 3' 5" H: 0' 10" 450 LBS

All images and concepts are Copyright © 2022, Cre8Play, LLC-All rights reserved. Cre8Play may change or modify this information as necessary and without notice.

~ All dimensions are approximate ~ ~ Heights shown from top of surfacing ~ User Group Age: 2-12 Last Revised 10/5/2023 5121 Winnetka Ave N • Suite 108 New Hope, MN 55428 612.670.8195 info@cre8play.com cre8play.com