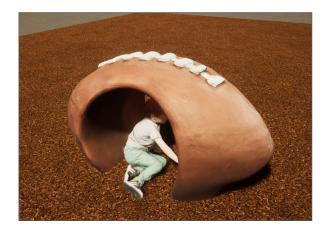

## Football Crawl Product: 1000327

Constructed of Glass Fiber Reinforced Concrete (GFRC), the Football Crawl is handcrafted and replicates the look of a football. Hollow Log and Baseball Bat Crawls are a great accent to any playground.

L: 5' 10" W: 3' 1" H: 3' 0" 1,200 LBS

All images and concepts are Copyright © 2023, Cre8Play, LLC-All rights reserved. Cre8Play may change or modify this information as necessary and without notice.

~ All dimensions are approximate ~ ~ Heights shown from top of surfacing ~ User Group Age: 2-12 Last Revised 9/20/2023 5121 Winnetka Ave N • Suite 108 New Hope, MN 55428 612.670.8195 info@cre8play.com cre8play.com