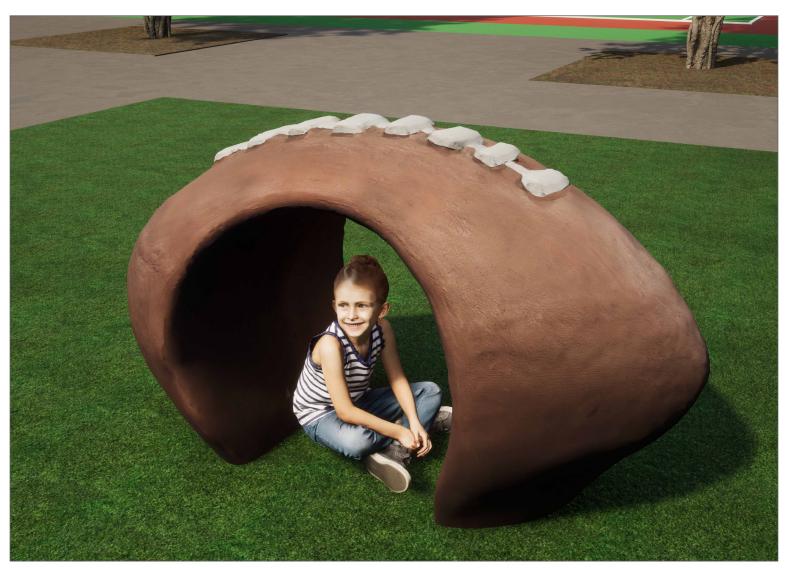

## Football Crawl Product: 1000327

Constructed of Glass Fiber Reinforced Concrete (GFRC), the Football Crawl is handcrafted and replicates the look of a football. Hollow Log and Baseball Bat Crawls are a great accent to any playground.

L: 5' 10" W: 3' 1" H: 3' 0" 1,200 LBS

All images and concepts are Copyright © 2023, Cre8Play, LLC-All rights reserved. Cre8Play may change or modify this information as necessary and without notice.

~ All dimensions are approximate ~ ~ Heights shown from top of surfacing ~ User Group Age: 2-12 Last Revised 9/20/2023 5121 Winnetka Ave N • Suite 108 New Hope, MN 55428 612.670.8195 info@cre8play.com cre8play.com